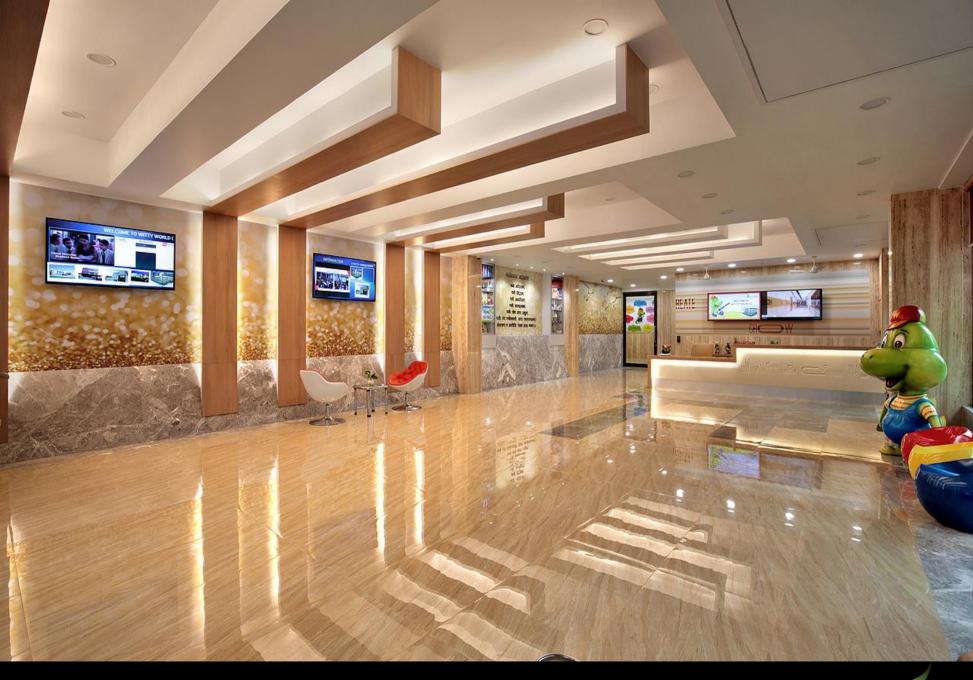

#### Witty Group Schools – Architectural & Interiors:

- Witty Intl School, Malad West, Mumbai Area @ 60,000 sq.ft
- Witty World Preschool, Borivli West, Mumbai Area @ 25,000 sq.ft
- Witty Intl School, Udaipur Architectural Extension & Interiors Area @ 50,000 sq.ft
- Witty Intl School, Bhilwara Auditorium & Indoor Sports Area @ 15,000 sq.ft