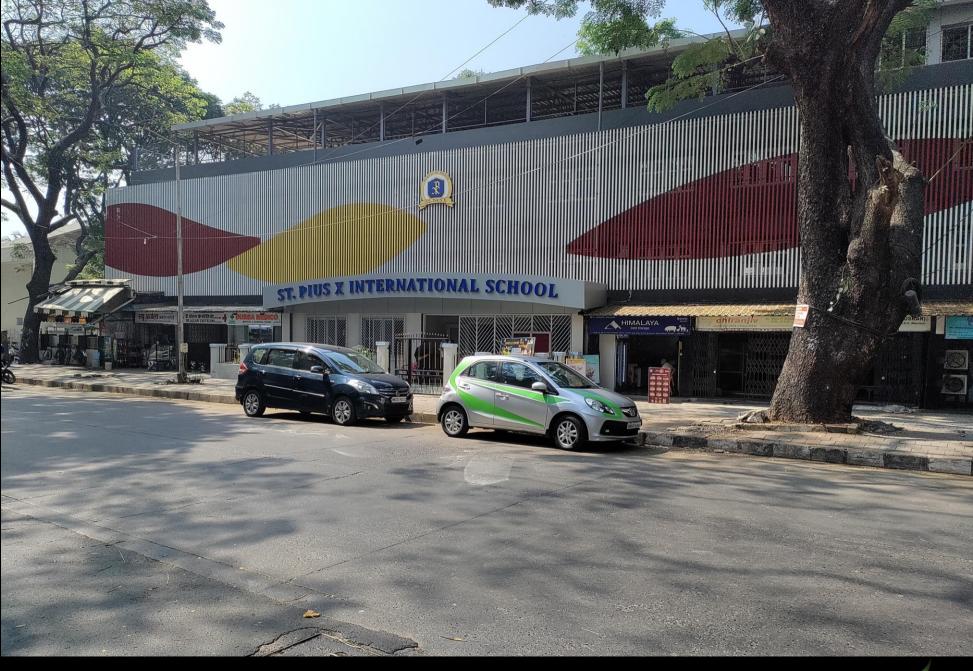

#### Other Schools:

- St.PiusX International School Renovation Mulund, Mumbai Area @ 25,000 sq.ft
- Shishu Vihar School, Renovation Chinchpokli, Mumbai Area @ 20,000 sq.ft
- Shishuvan, Matunga, Mumbai Area @ 17,000 sq.ft
- Narayana group of Schools Mumbai Area @ 20,000 sq.ft