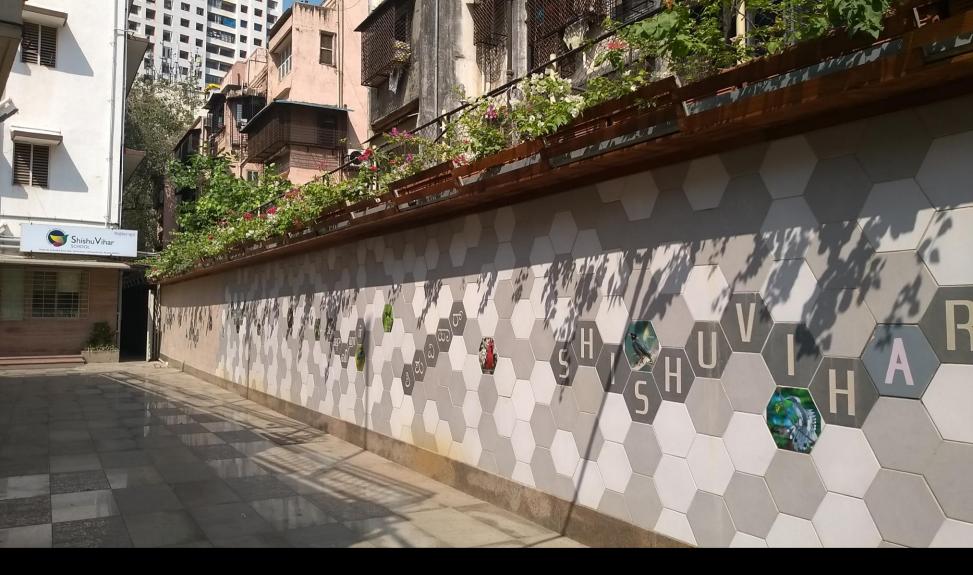

for its ability to contribute to learning

School name in 12 Indian Languages Engraved in the Tiles fixed on the wall leading to the school – a learning by itself

What we show/ design...

#### Other Schools:

- St.PiusX International School Renovation Mulund, Mumbai Area @ 25,000 sq.ft
- Shishu Vihar School, Renovation Chinchpokli, Mumbai Area @ 20,000 sq.ft
- Shishuvan, Matunga, Mumbai Area @ 17,000 sq.ft
- Narayana group of Schools Mumbai Area @ 20,000 sq.ft