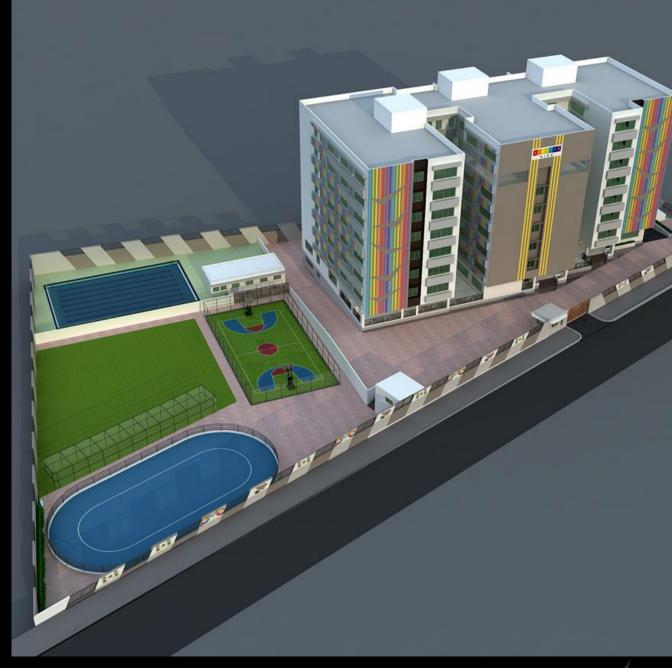

## **Beyond Classrooms**

Art & Craft, Indoor Sports, Music, Dance, Science Labs

Each space designed as a thematic concept enhancing the stimulus of that particular activity

Space is Premium

Every Inch.....of it Counts

### Vibgyor Group Schools – Architectural & Interiors:

- Bengaluru HSR3 Area @ 1,50,000 sq.ft
- Bengaluru Panathur Area @ 70,000 sq.ft
- Bengaluru Mahadevapura Area @ 1,15,000 sq.ft
- Pune Hinjewadi Area @ 1,40,000 sq.ft
- Pune Yerwada Area @ 55,000 sq.ft
- Pune Pimple Saudagar Area @ 44,000 sq.ft
- Pune Pimpri Chinchwad Area @ 38,000 sq.ft
- Pune Fursungi Area @ 45,000 sq.ft
- Pune NIBM Area @ 26,000 sq.ft
- Pune Magarpatta Area @ 9,000 sq.ft
- Mumbai Malad West Area @ 30,000 sq.ft
- Vadodara Area @ 18,000 sq.ft