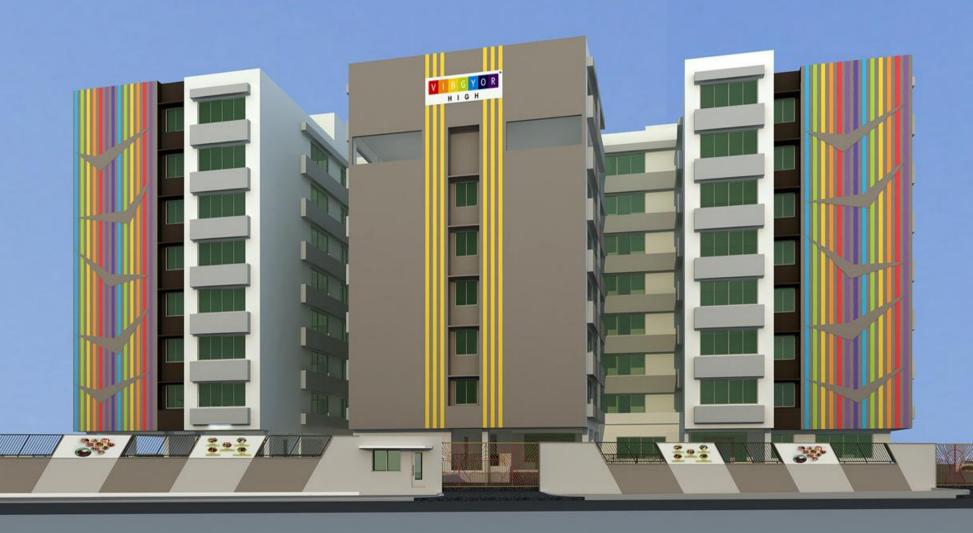

### Vibgyor Group Schools – Architectural & Interiors:

- Bengaluru HSR3 Area @ 1,50,000 sq.ft
- Bengaluru Panathur Area @ 70,000 sq.ft
- Bengaluru Mahadevapura Area @ 1,15,000 sq.ft
- Pune Hinjewadi Area @ 1,40,000 sq.ft
- Pune Yerwada Area @ 55,000 sq.ft
- Pune Pimple Saudagar Area @ 44,000 sq.ft
- Pune Pimpri Chinchwad Area @ 38,000 sq.ft
- Pune Fursungi Area @ 45,000 sq.ft
- Pune NIBM Area @ 26,000 sq.ft
- Pune Magarpatta Area @ 9,000 sq.ft
- Mumbai Malad West Area @ 30,000 sq.ft
- Vadodara Area @ 18,000 sq.ft